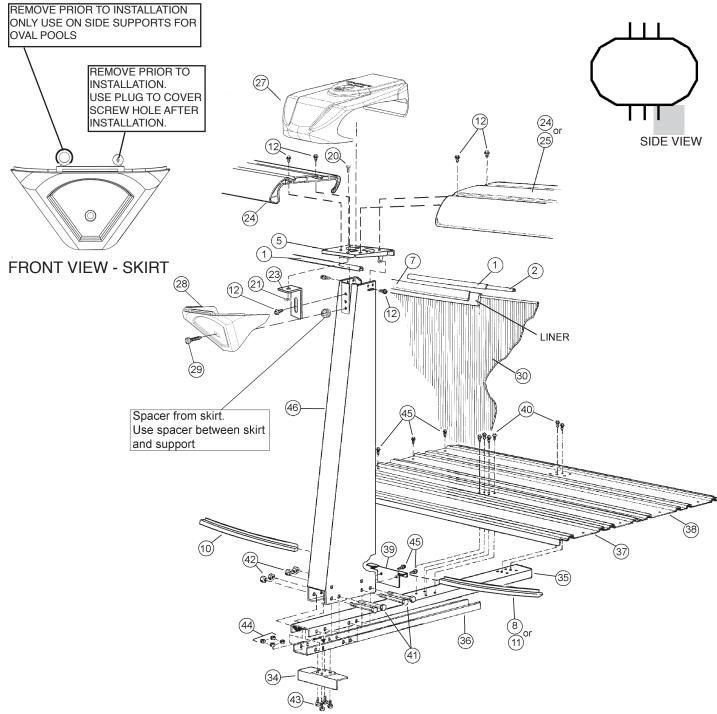

## **CARTON BREAKDOWN**

| 1⁄ | ITEM                       | QTY | PART NUMBER | DESCRIPTION                                  |  |
|----|----------------------------|-----|-------------|----------------------------------------------|--|
|    | ASSEMBLY PACK # 5-9986-834 |     |             |                                              |  |
|    | 1                          | 12  | 583-1070    | Stabilizer Rail (Large)                      |  |
|    | 2                          | 10  | 583-1071    | Stabilizer Rail (Small)                      |  |
|    | 3                          | 12  | 580-2408    | Vertical End Cap                             |  |
|    | 4                          | 12  | 580-2407    | Bottom connector                             |  |
|    | 5                          | 6   | 580-2409    | Side vertical end cap                        |  |
|    | 7                          | 42  | 545-1001    | Plastic coping                               |  |
|    | 8                          | 10  | 589-1203P   | Bottom rail - stamped A 16                   |  |
|    | 10                         | 4   | 589-1052P   | Bottom rail - side - stamped S               |  |
|    | 11                         | 4   | 589-1047P   | Bottom rail - stamped 16                     |  |
|    | 12                         | 162 | 330-1127    | Sheet metal screw, #10 x 1/2"                |  |
|    | 15                         | 12  | 330-1075    | Pan head screw #14 x 1/2"                    |  |
|    | 17                         | 12  | 580-2397    | Vertical tab                                 |  |
|    | 20                         | 6   | 510-1008    | Slotted pan head machine screw #10-24 - 1/2" |  |
|    | 21                         | 6   | 321-1025    | Square nut #10-24                            |  |
|    | 23                         | 6   | 580-2159    | Outer connector bracket                      |  |
|    | —                          | 1   | 573-5791    | Pool Parts List                              |  |
|    |                            | 1   | 573-4058    | Installation Instructions                    |  |
|    |                            | 1   |             | Warranty Card                                |  |
|    |                            | 1   | 573-3169    | "Safety First" Booklet                       |  |

| TOP RAIL PACK # 5-9814-725 |                                 |    |            |                                     |  |
|----------------------------|---------------------------------|----|------------|-------------------------------------|--|
|                            | 25                              | 14 | 587-1738   | Top Rail                            |  |
|                            | TOP RAIL PACK # 5-9804-725      |    |            |                                     |  |
|                            | 24                              | 4  | 587-1742   | Top Rail - side                     |  |
|                            | VERTICAL PACK # 5-9712-604      |    |            |                                     |  |
|                            | 26                              | 12 | 341-1351   | Vertical                            |  |
|                            | TOP CONNECTOR PACK # 5-9999-418 |    |            |                                     |  |
|                            | 27                              | 18 | 340-2802   | Top Connector                       |  |
|                            | SKIRT PACK # 5-9118-834         |    |            |                                     |  |
|                            | 28                              | 18 | 340-2801   | Skirt                               |  |
|                            | 29                              | 18 | 510-1001   | #10 x 1-1/2" Slotted Pan head screw |  |
|                            | SIDEWALL CARTON # 5-0568-086    |    |            |                                     |  |
|                            | 30                              | 1  | 5-0568-086 | Sidewall                            |  |
|                            | 31                              | 1  | 535-1442   | Protective Strip                    |  |
|                            | 32                              | 26 | 321-1029   | 1/4-20 Hex Flange Locknut           |  |
|                            | 33                              | 26 | 330-1280   | 1/4-20 x 1/2" Grade 5 Bolt          |  |
|                            | -                               | 1  | 560-1055   | Warning Sign                        |  |
|                            | -                               | 1  | 573-3169   | "Safety First" Booklet              |  |
|                            | -                               | 1  | 573-3498   | Safety DVD                          |  |

| SUPPORT BASE PACK # 0-8888-206 |    |    |          |                                       |
|--------------------------------|----|----|----------|---------------------------------------|
| ;                              | 34 | 6  | 580-1779 | Skid support                          |
|                                | 35 | 6  | 580-2071 | Ground support - top                  |
|                                | 36 | 6  | 580-2072 | Ground support - bottom               |
| ;                              | 37 | 6  | 580-1869 | Pressure pad                          |
|                                | 38 | 6  | 580-1870 | Pressure pad                          |
|                                | 39 | 6  | 580-1792 | Btm rail locator & cover              |
|                                | 40 | 36 | 510-1035 | #12x3/4" hex washer head screw        |
|                                | 41 | 24 | 330-1220 | 3/8"-16 x 3-1/2" hex head bolt        |
|                                | 42 | 24 | 321-1069 | 3/8-16 hex nut                        |
|                                | 43 | 24 | 510-1018 | 1/4-20 x 1/2" hex head bolt - grade 5 |
|                                | 44 | 24 | 511-1000 | 1/4-20 hex nut                        |
|                                | 45 | 36 | 330-1127 | Sheet metal screw, #10 x 1/2"         |
| SIDE SUPPORT PACK # 0-8852-600 |    |    |          |                                       |
|                                | 46 | 6  | 580-2074 | Side support                          |