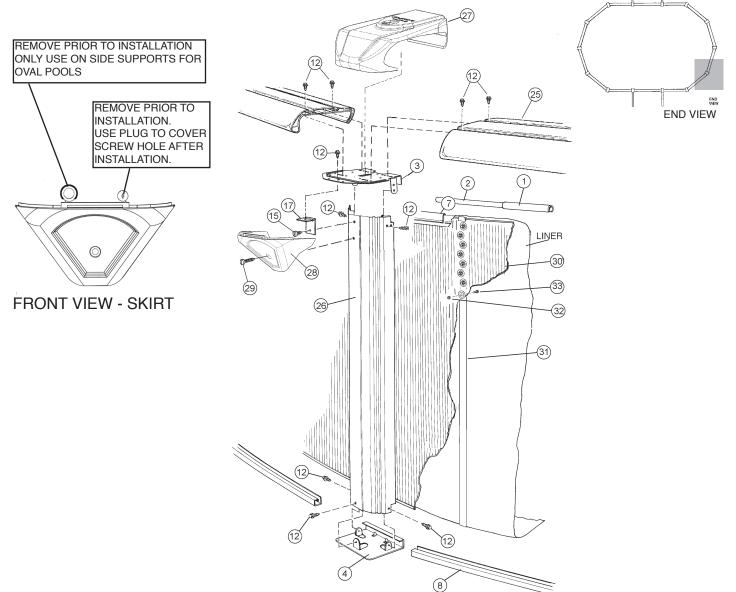

## ROYAL RETREAT ~ PS 28' x 16' OVAL 52"

**RESIN TOP RAIL - RESIN VERTICAL** 

| $\checkmark$ | QTY | CARTON NUMBER | CARTON DESCRIPTION   |
|--------------|-----|---------------|----------------------|
|              | 1   | 5-9986-834    | ASSEMBLY PACK CARTON |
|              | 1   | 5-9814-725    | TOP RAIL PACK CARTON |
|              | 1   | 5-9804-725    | TOP RAIL PACK CARTON |
|              | 1   | 5-9712-604    | VERTICAL PACK CARTON |
|              | 1   | 5-0568-086    | SIDEWALL CARTON      |
|              | 1   | 0-8888-206    | SUPPORT BASE CARTON  |
|              | 1   | 0-8852-600    | SIDE SUPPORT CARTON  |
|              | 1   | 5-9999-418    | TOP CONNECTOR CARTON |
|              | 1   | 5-9118-834    | SKIRT PACK CARTON    |
|              |     |               |                      |
|              |     |               |                      |

## **CARTON BREAKDOWN**

| 1⁄ | ITEM                       | QTY | PART NUMBER | DESCRIPTION                                  |  |
|----|----------------------------|-----|-------------|----------------------------------------------|--|
|    | ASSEMBLY PACK # 5-9986-834 |     |             |                                              |  |
|    | 1                          | 12  | 583-1070    | Stabilizer Rail (Large)                      |  |
|    | 2                          | 10  | 583-1071    | Stabilizer Rail (Small)                      |  |
|    | 3                          | 12  | 580-2408    | Vertical End Cap                             |  |
|    | 4                          | 12  | 580-2407    | Bottom connector                             |  |
|    | 5                          | 6   | 580-2409    | Side vertical end cap                        |  |
|    | 7                          | 42  | 545-1001    | Plastic coping                               |  |
|    | 8                          | 10  | 589-1203P   | Bottom rail - stamped A 16                   |  |
|    | 10                         | 4   | 589-1052P   | Bottom rail - side - stamped S               |  |
|    | 11                         | 4   | 589-1047P   | Bottom rail - stamped 16                     |  |
|    | 12                         | 162 | 330-1127    | Sheet metal screw, #10 x 1/2"                |  |
|    | 15                         | 12  | 330-1075    | Pan head screw #14 x 1/2"                    |  |
|    | 17                         | 12  | 580-2397    | Vertical tab                                 |  |
|    | 20                         | 6   | 510-1008    | Slotted pan head machine screw #10-24 - 1/2" |  |
|    | 21                         | 6   | 321-1025    | Square nut #10-24                            |  |
|    | 23                         | 6   | 580-2159    | Outer connector bracket                      |  |
|    | —                          | 1   | 573-5791    | Pool Parts List                              |  |
|    |                            | 1   | 573-4058    | Installation Instructions                    |  |
|    |                            | 1   |             | Warranty Card                                |  |
|    |                            | 1   | 573-3169    | "Safety First" Booklet                       |  |

| TOP RAIL PACK # 5-9814-725 |                                 |    |            |                                     |  |
|----------------------------|---------------------------------|----|------------|-------------------------------------|--|
|                            | 25                              | 14 | 587-1738   | Top Rail                            |  |
|                            | TOP RAIL PACK # 5-9804-725      |    |            |                                     |  |
|                            | 24                              | 4  | 587-1742   | Top Rail - side                     |  |
|                            | VERTICAL PACK # 5-9712-604      |    |            |                                     |  |
|                            | 26                              | 12 | 341-1351   | Vertical                            |  |
|                            | TOP CONNECTOR PACK # 5-9999-418 |    |            |                                     |  |
|                            | 27                              | 18 | 340-2802   | Top Connector                       |  |
|                            | SKIRT PACK # 5-9118-834         |    |            |                                     |  |
|                            | 28                              | 18 | 340-2801   | Skirt                               |  |
|                            | 29                              | 18 | 510-1001   | #10 x 1-1/2" Slotted Pan head screw |  |
|                            | SIDEWALL CARTON # 5-0568-086    |    |            |                                     |  |
|                            | 30                              | 1  | 5-0568-086 | Sidewall                            |  |
|                            | 31                              | 1  | 535-1442   | Protective Strip                    |  |
|                            | 32                              | 26 | 321-1029   | 1/4-20 Hex Flange Locknut           |  |
|                            | 33                              | 26 | 330-1280   | 1/4-20 x 1/2" Grade 5 Bolt          |  |
|                            | -                               | 1  | 560-1055   | Warning Sign                        |  |
|                            | -                               | 1  | 573-3169   | "Safety First" Booklet              |  |
|                            | -                               | 1  | 573-3498   | Safety DVD                          |  |

| SUPPORT BASE PACK # 0-8888-206 |    |    |          |                                       |
|--------------------------------|----|----|----------|---------------------------------------|
| ;                              | 34 | 6  | 580-1779 | Skid support                          |
|                                | 35 | 6  | 580-2071 | Ground support - top                  |
|                                | 36 | 6  | 580-2072 | Ground support - bottom               |
| ;                              | 37 | 6  | 580-1869 | Pressure pad                          |
|                                | 38 | 6  | 580-1870 | Pressure pad                          |
|                                | 39 | 6  | 580-1792 | Btm rail locator & cover              |
|                                | 40 | 36 | 510-1035 | #12x3/4" hex washer head screw        |
|                                | 41 | 24 | 330-1220 | 3/8"-16 x 3-1/2" hex head bolt        |
|                                | 42 | 24 | 321-1069 | 3/8-16 hex nut                        |
|                                | 43 | 24 | 510-1018 | 1/4-20 x 1/2" hex head bolt - grade 5 |
|                                | 44 | 24 | 511-1000 | 1/4-20 hex nut                        |
|                                | 45 | 36 | 330-1127 | Sheet metal screw, #10 x 1/2"         |
| SIDE SUPPORT PACK # 0-8852-600 |    |    |          |                                       |
|                                | 46 | 6  | 580-2074 | Side support                          |